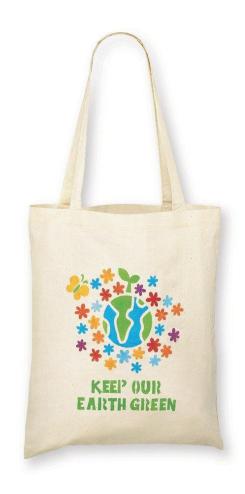

## **CAR SUN PROTECTOR – SIDE SCREENS**

| WHAT           | Co-branded car sun protector set<br>(2 pieces) for side window<br>FULL SURFACE IS BRANDABLE! |
|----------------|----------------------------------------------------------------------------------------------|
| WHEN           | Any time during the year,<br>for 2 months                                                    |
| PRICE includes | Design, production,<br>distribution 300 pieces                                               |
| DETAILS        | Size: 440x360 mm<br>4 colors                                                                 |