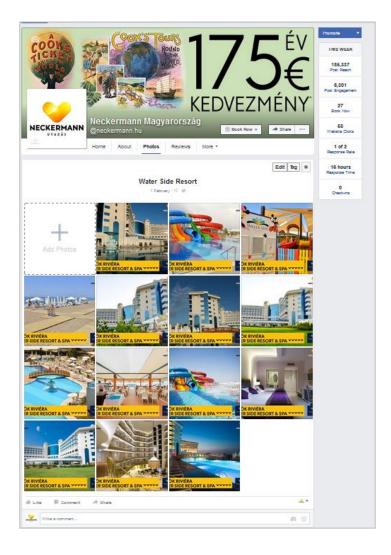

#### FACEBOOK PHOTO ALBUM

| WHAT           | 70.000+ fans.<br>Facebook Photo album - Logo,<br>partner name, pictures displayed.<br>www.facebook.com/neckermann.hu |
|----------------|----------------------------------------------------------------------------------------------------------------------|
| WHEN           | All year possible                                                                                                    |
| PRICE includes | Full execution                                                                                                       |