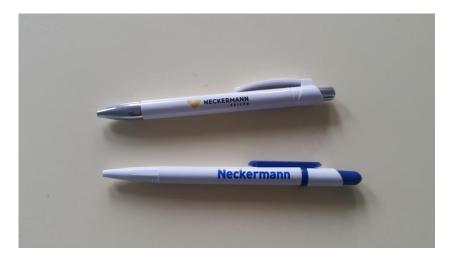

PENS

| WHAT           | Partner + Neckermann co-branded (4 colors) pens to be used in all 21 Neckermann shops,<br>distributed to franchise and partner shops as well |
|----------------|----------------------------------------------------------------------------------------------------------------------------------------------|
| WHEN           | Any time during the year                                                                                                                     |
| PRICE includes | Design, production of 1000 pieces, distribution and placement in the shops                                                                   |
| DETAILS        | Co-branded with Neckermann Hungary                                                                                                           |