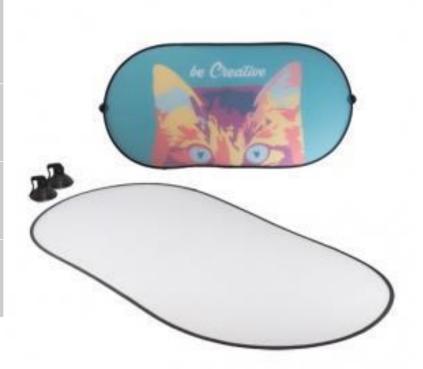

# **CAR SUN PROTECTOR – WINDSCREEN**

| WHAT           | Co-branded car sun protector for<br>windscreen<br>FULL SURFACE IS BRANDABLE! |
|----------------|------------------------------------------------------------------------------|
| WHEN           | Any time during the year,<br>for 2 months                                    |
| PRICE includes | Design, production, distribution<br>300 pieces                               |
| DETAILS        | Size: 1000 x 500 mm<br>4 colors                                              |