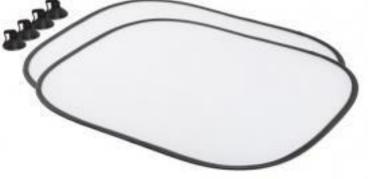

## **CAR SUN PROTECTOR – SIDE SCREENS**

| WHAT           | Co-branded car sun protector set<br>(2 pieces) for side window<br>FULL SURFACE IS BRANDABLE! |
|----------------|----------------------------------------------------------------------------------------------|
| WHEN           | Any time during the year,<br>for 2 months                                                    |
| PRICE includes | Design, production,<br>distribution 300 pieces                                               |
| DETAILS        | Size: 440x360 mm<br>4 colors                                                                 |